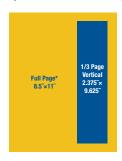

## **Ad Sizes**

Full Page\* 8.5"×11" 1/3 Page Vertical 2.375"×9.8125" 1/2 Page Vertical 3.6875"×9.8125" 1/3 Page Horizontal 7.625"×3" 1/2 Page Horizontal 7.625"×4.6875" 1/4 Page 3.6875"×4.6875" \*Add .125" for bleed on each edge for a total image size of 8.75"×11.25". Ad will be trimmed to 8.5"×11".