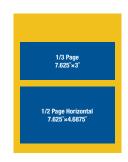

## **Ad Sizes**

Full Page\* 8.5"×11" 1/3 Page Vertical 2.375"×9.8125" 1/2 Page Vertical 3.6875"×9.8125" 1/3 Page Horizontal 7.625"×3" 1/2 Page Horizontal 7.625"×4.6875" 1/4 Page 3.6875"×4.6875" \*Add .125" for bleed on each edge for a total image size of 8.75"×11.25". Ad will be trimmed to 8.5"×11".