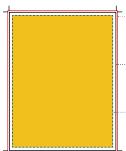

## Bleed Line:

.125" over on each edge that bleeds. This will be cut off the final print piece.

#### Trim Line:

Actual document size. This is where the printed piece will be cut.

## Live Image Area:

.25" in from the Trim Line. This area is guaranteed not to be trimmed.