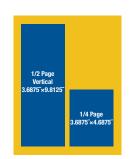

## **Ad Sizes**

Full Page\* 8.5"×11" 1/3 Page Vertical 2.375"×9.8125" 1/2 Page Vertical 3.6875"×9.8125" 1/3 Page Horizontal 7.625"×3" 1/2 Page Horizontal 7.625"×4.6875" 1/4 Page 3.6875"×4.6875" \*Add .125" for bleed on each edge for a total image size of 8.75"×11.25". Ad will be trimmed to 8.5"×11".